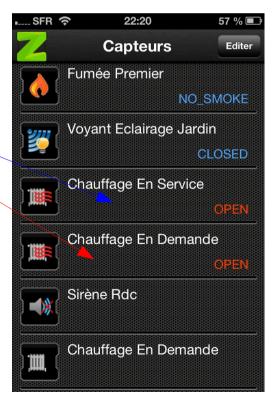

1 Symbols RADIATOR are not OK on dashboard PC-WEB

2 Wrong Capteur Off : OPEN on event and OPEN on iphone that is right.