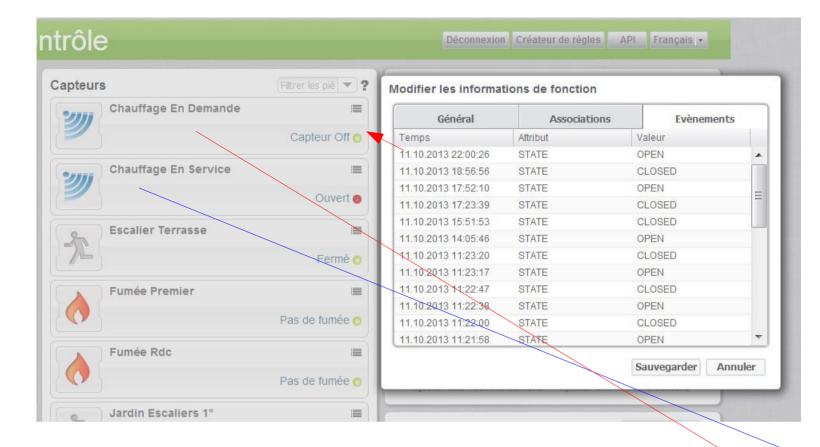

1 Symbols RADIATOR are not OK on dashboard PC-WEB

2 Wrong Capteur Off : OPEN on event and OPEN on iphone that is right.

## Gérer vos modules Gérer vos modules Filtrer: Ecrire ou choisir filtre w Général Associations Evènements Filtrer: Ecrire ou choisir filtre Ŧ Attribut Valeur Général Temps Associations Evèn E Input 1 11.10.2013 22:00:26 STATE OPEN E Input 2 E OnOffinput 2 Chaufferie Pièce: STATE CLOSED 11.10.2013 18:56:56 E Voyant Eclairage Jardin E Gribaro Universal Sensor FGBS321 v2 STATE OPEN 11.10.2013 17:52:10 E Voyant Ouverture Portail Radiateur Type: E Input 1 11.10.2013 17:23:39 STATE CLOSED Entrée Rdc E Input 2 Nom: Chauffage En Demande Ge STATE 🗏 🗁 Fibaro Universal Sensor FGBS321 🕫 11.10.2013 15:51:53 CLOSED E Voyant Eclairage Jardin 1 E Chauffage En Demande 11.10.2013 14:05:46 STATE OPEN Description: Vovant Ouverture Portail E Chauffage En Service 11.10.2013 11:23:20 STATE CLOSED = ° Entrée Rdc Caché: 0 1 E Input 1 OPEN 11.10.2013 11:23:17 STATE G G Fibaro Universal Sensor FGBS321 v2 E Input 2 11.10.2013 11:22:47 STATE CLOSED Liaison native: @ E Chauffage En Demande E ° Jardin Est 11.10.2013 11:22:38 STATE OPEN 100 Ignorer association: @ E ° Préparateur ECS E Chauffage En Service 11.10.2013 11:22:00 STATE CLOSED Catégorie: Sortie Chaudière 11.10.2013 11:21:58 STATE OPEN E Input 1 Sortie Pac Module: Fibaro Universal Sensor FGBS321 v2.1 - v2. 11.10.2013 11:02:28 STATE CLOSED = Input 2 🖻 😋 Fibaro Universal Sensor FGBS321 🕫 💳 11.10.2013 07:42:01 STATE OPEN 😑 ° Jardin Est UUID: 29f55d14-7848-4310-a821-97ac3819eb82 Escalier Terrasse 11.10.2013.07:30:37 STATE CLOSED Préparateur ECS E Input 1 11.10.2013 07:14:33 Gérer vos modules E Input 2 × 04.10.2013 22:44:58 E Obscurité Extérieure Filtrer: Ŧ E \* Jardin Sud Ecrire ou choisir filtre Général Configuration 111 ۰. E Input 1 INPUT 1 TYPE: T BISTABLE E Input 2 \* INPUT 2 TYPE: BISTABLE E Voyant Eclairage Jardin E Voyant Ouverture Portail TEMP READINGS -240 Entrée Rdc INTERVAL (s): 🖻 📇 Fibaro Universal Sensor FGBS321 🕫 TEMP REPORT INTERVAL \* \Xi Chauffage En Demande 240 (s): E Chauffage En Service TEMP REPORT ON VALUE E Input 1 \* 0 CHANGE: E Input 2 E \* Jardin Est Custom configuration ÷ Description Param Valeur E ° Préparateur ECS Param 🚔 Valeur 🚔 🗙 Description E ° Sortie Chaudière Sortie Pac 🖃 😁 Fibaro Universal Sensor FGBS321 🕫 🚍 Escalier Terrasse E Input 1